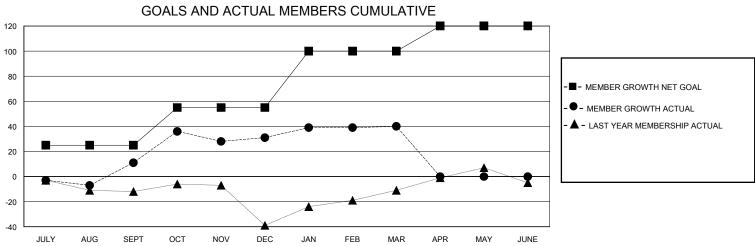

## District 22 B

Results as of: 3/31/2024

0

0

20

| GMT:                        | LOCATION MARYLAND |   |   |                               |    |    |    |
|-----------------------------|-------------------|---|---|-------------------------------|----|----|----|
| Clubs RESULTS FOR 2023-2024 |                   |   |   | Members RESULTS FOR 2023-2024 |    |    |    |
|                             |                   |   |   |                               |    |    |    |
| JULY/AUG/SEPT               | 1                 | 0 | 0 | JULY/AUG/SEPT                 | 25 | 31 | 20 |
| OCT/NOV/DEC                 | 0                 | 0 | 0 | OCT/NOV/DEC                   | 30 | 43 | 23 |
| JAN/FFB/MAR                 | 0                 | 0 | 0 | II.JAN/FFB/MAR                | 45 | 35 | 25 |